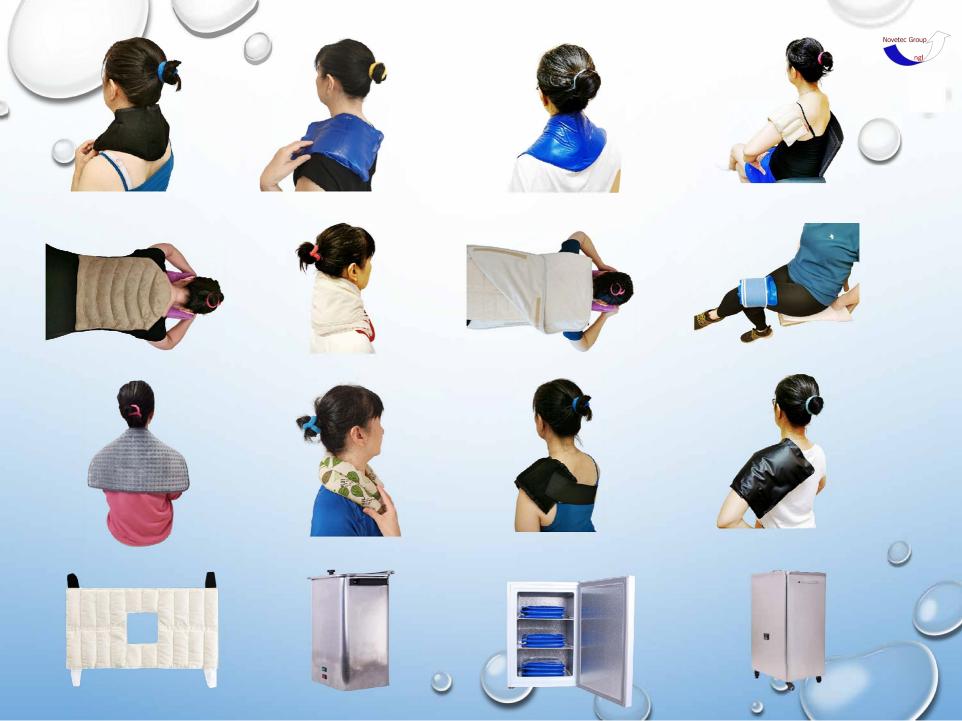

# Hot and Cold Therapy Products Our Specialty

Novetec Group

- > Moist Heat Packs
- Cold Packs
- Hot and Cold Compresses
   Infill Bentonite Clay / MicroBeads / Flaxseeds / Clay
   Beads
- > Terry Cover Series for Moist Heat Packs
- > Nylatex Wraps for Cold Packs
- > Hydrocollator Heating Units for Moist Heat Packs
- Freezers / Chilling Units for Cold Packs
- Electric Heating Pads