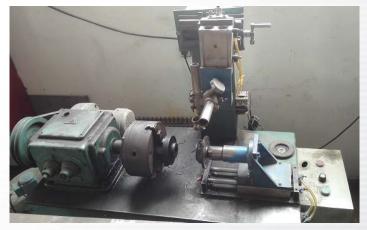

### Manufacturing Capability – Turning & Milling

 Single Spindle CNC Lathes and Milling machines for machining parts with relatively high precision requirements.