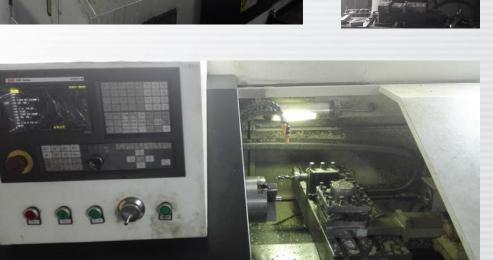

### Manufacturing Capability – Turning & Milling

 Single Spindle CNC Lathes and Milling machines for machining parts with relatively high precision requirements.