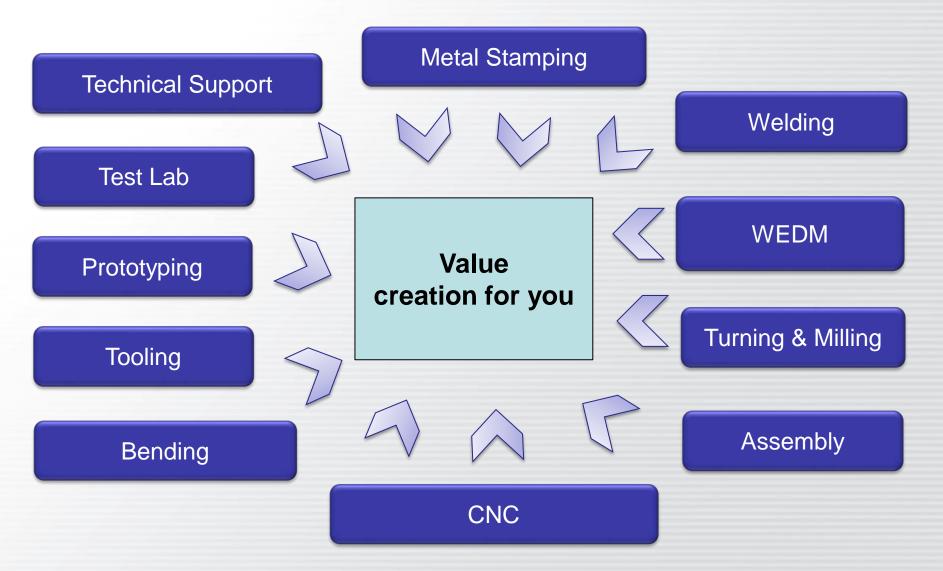

### **Manufacturing Capabilities Overview**

## Manufacturing Capability – Metal Stamping

 Various tonnage mechanical and hydraulic metal **Metal Stamping** stamping presses 5 Tons Welding Stamping Machine Type 10 Tons 40 Tons 80 Tons 125 Tons 200 Tons 4 Quantity 10 3 2 1 2 **CNC Center** Single, compound, and progressive die technologies **Turning & Milling** Automatic feeding stamping **Bending WEDM Tooling** Prototyping

# Manufacturing Capability – Welding

Experienced welding technicians

#### Manufacturing Capability – CNC Center

**Metal Stamping**  CNC Center – for those products with high precision, complicated shape or structure, high and consistent quality level. Welding **CNC Center** 1.80 Gintiand **Turning & Milling** HGDX6060 **Bending WEDM Tooling Prototyping** 

### Manufacturing Capability – Turning & Milling

 Single Spindle CNC Lathes and Milling machines for machining parts with relatively high precision requirements.

### Manufacturing Capability – Bending

## Manufacturing Capability – WEDM

# Manufacturing Capability – Tooling

**Metal Stamping** Full service tool room capable of designing, building, validating, servicing and maintaining dies, molds, tools, jigs and fixtures Welding **CNC** Center **Turning & Milling** Bending **WEDM** Tooling Prototyping

# Manufacturing Capability – Prototyping

- In-house prototyping capability for key manufacturing processes enables rapid response to meet customer requests and support new product development
- Utilizes various CNC, tool room and production equipment to meet requirements