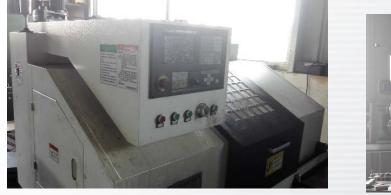

### Manufacturing Capability – Turning & Milling

 Single Spindle CNC Lathes and Milling machines for machining parts with relatively high precision requirements.