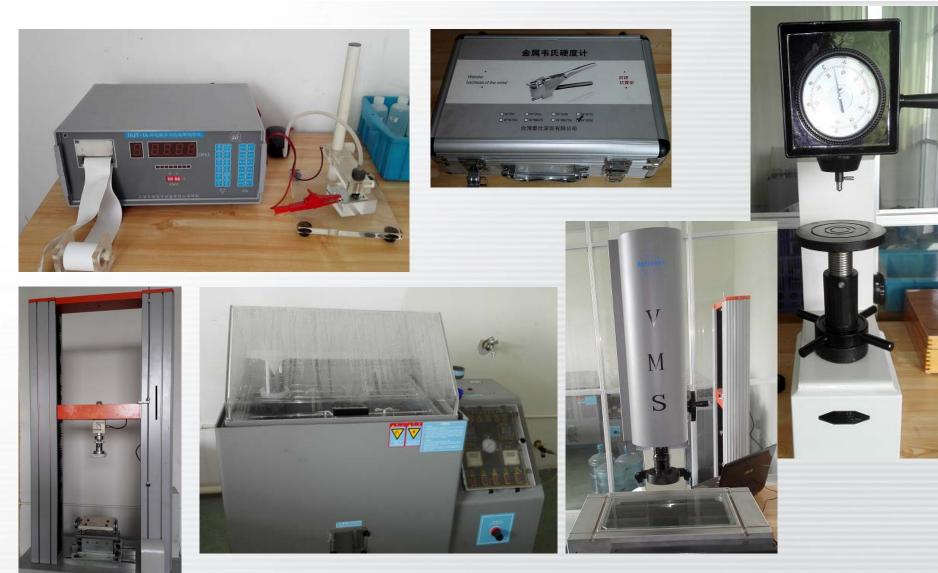

#### **Test Lab**

- Testing of new, existing and in production products to ensure design and customer requirements are met
- Tests include:
  - Calibration
  - hardness test
  - Salt spray test
  - Lifecycle
  - Coating thickness
  - Tensile force

#### Test Lab