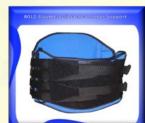

# HEALTHCARE

- Neck Traction Device, Philadelphia collars, Cervical support.
- Ankle, Foot, Elbow, Waist, Back Braces and Support, Splints, Shoulder Immobilizers.
- Massage Tables, wood and metal types, Bolsters, Face Cushions and accessories, Stools.
- DME, Rehabilitation Commode Chairs, Walkers, Bath Benches, Canes & Crutches, IV Poles, Carts.

# **SPORTING BRACES & SUPPPORT**

- **➢ Waist Brace, Knee Brace, Arm Band**
- **Elbow Strap and others**