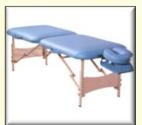

# HEALTHCARE

- Neck Traction Device, Philadelphia collars, Cervical support.
- Ankle, Foot, Elbow, Waist, Back Braces and Support, Splints, Shoulder Immobilizers.
- Massage Tables, wood and metal types, Bolsters, Face Cushions and accessories, Stools.
- DME, Rehabilitation Commode Chairs, Walkers, Bath Benches, Canes & Crutches, IV Poles, Carts.