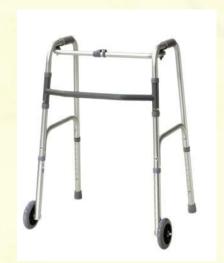

# HEALTHCARE

- Neck Traction Device, Philadelphia collars, Cervical support.
- Ankle, Foot, Elbow, Waist, Back Braces and Support, Splints, Shoulder Immobilizers.
- Massage Tables, wood and metal types, Bolsters, Face Cushions and accessories, Stools.
- DME, Rehabilitation Commode Chairs, Walkers, Bath Benches, Canes & Crutches, IV Poles, Carts.