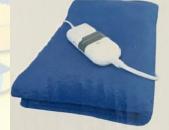

# HEALTHCARE

- ➤ Hot & Cold Therapy Hydrocollator Moist Heat Packs, Cold Packs, Hot Cold Compresses
- > Terry Covers for Moist Heat Packs
- ➤ Electrical Moist Heating Pads- digital or analog control, Massage Table Warmers
- Compression Gloves in varies sizes Full Finger,
   3/4" open Finger, Finger Sleeves
- Powder, Powder Free disposable, Examination and Surgical Gloves