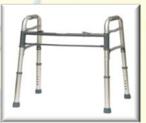

# HEALTHCARE

- Neck Traction Device, Philadelphia collars, Cervical support.
- Ankle, Foot, Elbow, Waist, Back Braces and Support, Splints, Shoulder Immobilizers.
- Massage Tables, wood and metal types, Bolsters, Face Cushions and accessories, Stools.
- DME, Rehabilitation Commode Chairs, Walkers, Bath Benches, Canes & Crutches, IV Poles, Carts.