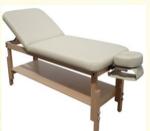

# HEALTHCARE

- Neck Traction Device, Philadelphia collars, Cervical support.
- Ankle, Foot, Elbow, Waist, Back Braces and Support, Splints, Shoulder Immobilizers.
- Massage Tables, wood and metal types, Bolsters, Face Cushions and accessories, Stools.
- DME, Rehabilitation Commode Chairs, Walkers, Bath Benches, Canes & Crutches, IV Poles, Carts.