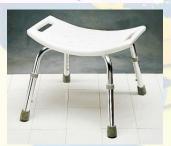

# HEALTHCARE

- Neck Traction Device, Philadelphia collars, Cervical support.
- Ankle, Foot, Elbow, Waist, Back Braces and Support, Splints, Shoulder Immobilizers.
- Massage Tables, wood and metal types, Bolsters, Face Cushions and accessories, Stools.
- DME, Rehabilitation Commode Chairs, Walkers, Bath Benches, Canes & Crutches, IV Poles, Carts.