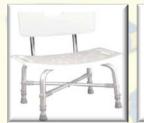

# HEALTHCARE

- Neck Traction Device, Philadelphia collars, Cervical support.
- Ankle, Foot, Elbow, Waist, Back Braces and Support, Splints, Shoulder Immobilizers.
- Massage Tables, wood and metal types, Bolsters, Face Cushions and accessories, Stools.
- DME, Rehabilitation Commode Chairs, Walkers, Bath Benches, Canes & Crutches, IV Poles, Carts.