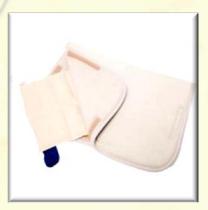

# HEALTHCARE

- ➤ Hot & Cold Therapy Hydrocollator Moist Heat Packs, Cold Packs, Hot Cold Compresses
- > Terry Covers for Moist Heat Packs
- ➤ Electrical Moist Heating Pads- digital or analog control, Massage Table Warmers
- Compression Gloves in varies sizes Full Finger,
   3/4" open Finger, Finger Sleeves
- Powder, Powder Free disposable, Examination and Surgical Gloves