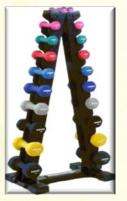

# **SPORT AND EXERCISE**

- **Exercise Mats, Yoga Mat Series**
- Dumbbells, Kettlebell, Barbells, Exercise Bars, Aerobic Bars, Plates, Resistance Tubes
- Chest Expanders, Pilate Rings, Foam Rollers
- > Ankle Weights, Glove Weights, Weight Vest