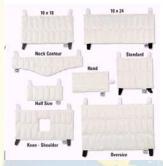

# HEALTHCARE

- Neck Traction Device, Philadelphia collars, Cervical support.
- Ankle, Foot, Elbow, Waist, Back Braces and Support, Splints, Shoulder Immobilizers.
- Massage Tables, wood and metal types, Bolsters, Face Cushions and accessories, Stools.
- DME, Rehabilitation Commode Chairs, Walkers, Bath Benches, Canes & Crutches, IV Poles, Carts.