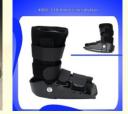

# HEALTHCARE

- Neck Traction Device, Philadelphia collars, Cervical support.
- Ankle, Foot, Elbow, Waist, Back Braces and Support, Splints, Shoulder Immobilizers.
- Massage Tables, wood and metal types, Bolsters, Face Cushions and accessories, Stools.
- DME, Rehabilitation Commode Chairs, Walkers, Bath Benches, Canes & Crutches, IV Poles, Carts.