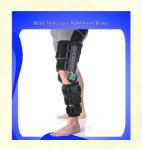

# **SPORTING BRACES & SUPPPORT**

- **➢ Waist Brace, Knee Brace, Arm Band**
- **Elbow Strap and others**